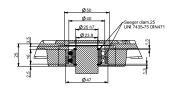

## **Corner Discs for TableTop Chains**

| Corner Disc Type                                                                     | Code Number                 | Execution          | Open /<br>Closed | Pitch Diameter<br>Chain | Outside<br>Diameter<br>F | Weight |
|--------------------------------------------------------------------------------------|-----------------------------|--------------------|------------------|-------------------------|--------------------------|--------|
|                                                                                      |                             |                    |                  | mm                      | mm                       | kg     |
|                                                                                      | For Plastic Slatband Tab    | Chains 879BO, 88   | 0BO, 880BO F, H  | IFP880BOT and LBP       | 879BO                    |        |
|                                                                                      |                             | With 32            | ? Teeth          |                         |                          |        |
| N880B0T32                                                                            | L0880684051                 | drive              | open             | 380                     | 352                      | 0.98   |
| amping device not includ                                                             | led (bore 50H7 mm)          |                    |                  |                         |                          |        |
|                                                                                      |                             | With 32            | ? Teeth          |                         |                          |        |
| NX880BOT32                                                                           | L0880698581                 | carry/return       | closed           | 380                     | 352                      | 0.98   |
| nclusive 2x single race bal<br>ontour symmetrical: no d<br>pened by breaking out dia | ifference between carry and | return corner disc |                  |                         |                          |        |
|                                                                                      |                             | Withou             | t Teeth          |                         |                          |        |

closed

380

335

0.98

carry/return

L0880632762

NXT880 BO

<sup>inclusive 2x single race ball bearing 25x47x8.
contour symmetrical: no difference between carry and return corner disc.
opened by breaking out diaphragm.</sup>