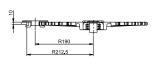

## **Corner Discs for TableTop Chains**

| Corner Disc Type                                                                     | Code Number                 | Execution          | Open /<br>Closed | Pitch Diameter<br>Chain | Outside<br>Diameter<br>F | Weight |
|--------------------------------------------------------------------------------------|-----------------------------|--------------------|------------------|-------------------------|--------------------------|--------|
|                                                                                      |                             |                    |                  | mm                      | mm                       | kg     |
|                                                                                      | For Plastic Slatband Tab    | Chains 879BO, 88   | 0BO, 880BO F, H  | IFP880BOT and LBP       | 879BO                    |        |
|                                                                                      |                             | With 32            | ? Teeth          |                         |                          |        |
| N880B0T32                                                                            | L0880684051                 | drive              | open             | 380                     | 352                      | 0.98   |
| amping device not includ                                                             | led (bore 50H7 mm)          |                    |                  |                         |                          |        |
|                                                                                      |                             | With 32            | ? Teeth          |                         |                          |        |
| NX880BOT32                                                                           | L0880698581                 | carry/return       | closed           | 380                     | 352                      | 0.98   |
| nclusive 2x single race bal<br>ontour symmetrical: no d<br>pened by breaking out dia | ifference between carry and | return corner disc |                  |                         |                          |        |
|                                                                                      |                             | Withou             | t Teeth          |                         |                          |        |

closed

380

335

0.98

carry/return

L0880632762

NXT880 BO

<sup>inclusive 2x single race ball bearing 25x47x8.
contour symmetrical: no difference between carry and return corner disc.
opened by breaking out diaphragm.</sup>