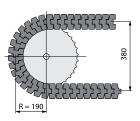

## **Corner Discs for TableTop Chains**

| Corner Disc Type                                                                     | Code Number                 | Execution          | Open /<br>Closed | Pitch Diameter<br>Chain | Outside<br>Diameter<br>F | Weight |
|--------------------------------------------------------------------------------------|-----------------------------|--------------------|------------------|-------------------------|--------------------------|--------|
|                                                                                      |                             |                    |                  | mm                      | mm                       | kg     |
|                                                                                      | For Plastic Slatband Tab    | Chains 879BO, 88   | 0BO, 880BO F, H  | IFP880BOT and LBP       | 879BO                    |        |
|                                                                                      |                             | With 32            | ? Teeth          |                         |                          |        |
| N880B0T32                                                                            | L0880684051                 | drive              | open             | 380                     | 352                      | 0.98   |
| amping device not includ                                                             | led (bore 50H7 mm)          |                    |                  |                         |                          |        |
|                                                                                      |                             | With 32            | ? Teeth          |                         |                          |        |
| NX880BOT32                                                                           | L0880698581                 | carry/return       | closed           | 380                     | 352                      | 0.98   |
| nclusive 2x single race bal<br>ontour symmetrical: no d<br>pened by breaking out dia | ifference between carry and | return corner disc |                  |                         |                          |        |
|                                                                                      |                             | Withou             | t Teeth          |                         |                          |        |

closed

380

335

0.98

carry/return

L0880632762

NXT880 BO

<sup>inclusive 2x single race ball bearing 25x47x8.
contour symmetrical: no difference between carry and return corner disc.
opened by breaking out diaphragm.</sup>