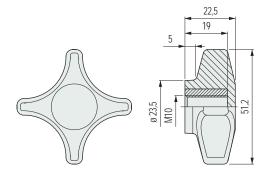

### ■ Tightening knob

Part. **S0775** 

## Code 612763

- Material: knob in reinforced polyamide PA FV (black), threaded insert in nickel plated brass.
- Max recommended tightening torque: 2,5 Kgm (manual tightening).
- Packaging: 50 pieces.