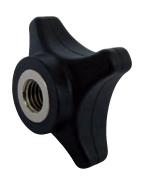

### ■ Tightening knob

Part. **S0775** 

## Code 612763

- Material: knob in reinforced polyamide PA FV (black), threaded insert in nickel plated brass.
- Max recommended tightening torque: 2,5 Kgm (manual tightening).
- Packaging: 50 pieces.