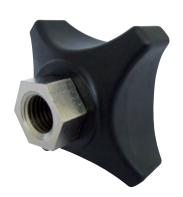

## Tightening knob

# Part. **S0625**

#### Code

#### 641372

- Material: knob in reinforced polyamide PA FV (black), threaded insert in nickel plated brass.
- Max recommended tightening torque: 3 Kgm (manual tightening), 5 Kgm (tightening with wrench).
  For high tightening torques apply a 24 mm wrench to the hexagon of the insert.
- Packaging: 50 pieces.