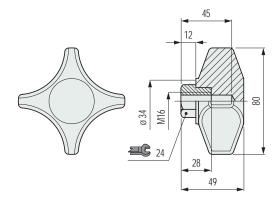

## Tightening knob

# Part. **S0625**

#### Code

#### 641372

- Material: knob in reinforced polyamide PA FV (black), threaded insert in nickel plated brass.
- Max recommended tightening torque: 3 Kgm (manual tightening), 5 Kgm (tightening with wrench).
  For high tightening torques apply a 24 mm wrench to the hexagon of the insert.
- Packaging: 50 pieces.