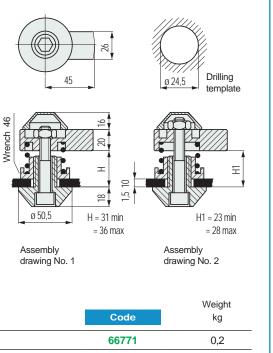

Assembly lock as shown in assembly diagram 1, when the size X (Fig. 1) is suitable for assembly distance between  $31 \div 36$  mm. When X (Fig. 1) is between  $23 \div 28$  mm, follow assembly type 2.