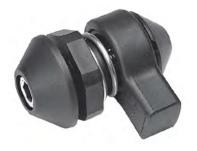

## Part. **S0272**

- Material: body in reinforced polyamide PA FV (black), bolts, nuts and spring in austenitic stainless steel.
- Use: closure of doors in machines for foodindustry
- (washing, bottling, etc).
- Packaging: 10 pieces.
- Operation with hexagonal bar 10 key.
- Key turn: 360 right or left.
- Assembly instructions: