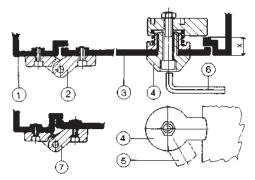

• Assembly Part. S0272

• Fig. 1

- 1 Machine structure.
- 2 Hinge Part. S0260 S0337.
- 3 Door.
- 4 Lock Part. S0272 (in closed position).
- 5 Lock Part. S0272 (in open position).
- 6 Lock key (with exagonal 10 wrench).
- 7 Hinge Part. S0260 (for misalligned mounting surfaces).