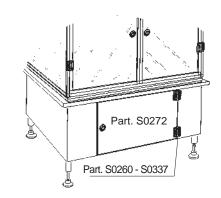

• Assembly Part. S0272

• Fig. 1

- 1 Machine structure.
- 2 Hinge Part. S0260 S0337.
- 3 Door.
- 4 Lock Part. S0272 (in closed position).
- 5 Lock Part. S0272 (in open position).
- 6 Lock key (with exagonal 10 wrench).
- 7 Hinge Part. S0260 (for misalligned mounting surfaces).