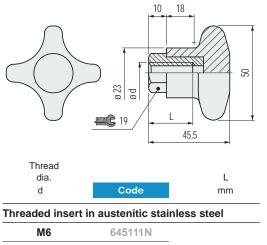

## Tightening knob

| 23 |  |
|----|--|
|    |  |

28

#### Threaded insert in nickel plated brass

M10 54911

- Material: knob in reinforced polyamide PA FV (black), threaded insert in nickel plated brass.

- Max recommended tightening torque: 2,5 Kgm (manual tightening), 4 Kgm (tightening with wrench).
- For high tightening torques apply a 19 mm wrench to the hexagon of the insert. - Packaging: 50 pieces.