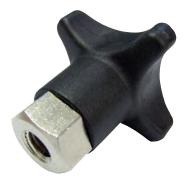

# Part. **S0182**

## Tightening knob

| 23 |  |
|----|--|
|    |  |

28

#### Threaded insert in nickel plated brass

M10 54911

- Material: knob in reinforced polyamide PA FV (black), threaded insert in nickel plated brass.

- Max recommended tightening torque: 2,5 Kgm (manual tightening), 4 Kgm (tightening with wrench).
- For high tightening torques apply a 19 mm wrench to the hexagon of the insert. - Packaging: 50 pieces.