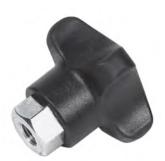

# Part. **S0183**

### Tightening knob

54921

- Material: knob in reinforced polyamide PA FV (black), threaded insert in nickel plated brass.
- Max recommended tightening torque: 2,5 Kgm (manual tightening), 4 Kgm (tightening with wrench). For high tightening torques apply a 19 mm wrench to the
- hexagon of the insert.
- Packaging: 50 pieces.