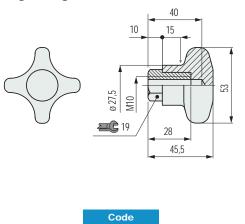

# Part. **S0183**

### Tightening knob

54921

- Material: knob in reinforced polyamide PA FV (black), threaded insert in nickel plated brass.
- Max recommended tightening torque: 2,5 Kgm (manual tightening), 4 Kgm (tightening with wrench). For high tightening torques apply a 19 mm wrench to the
- hexagon of the insert.
- Packaging: 50 pieces.